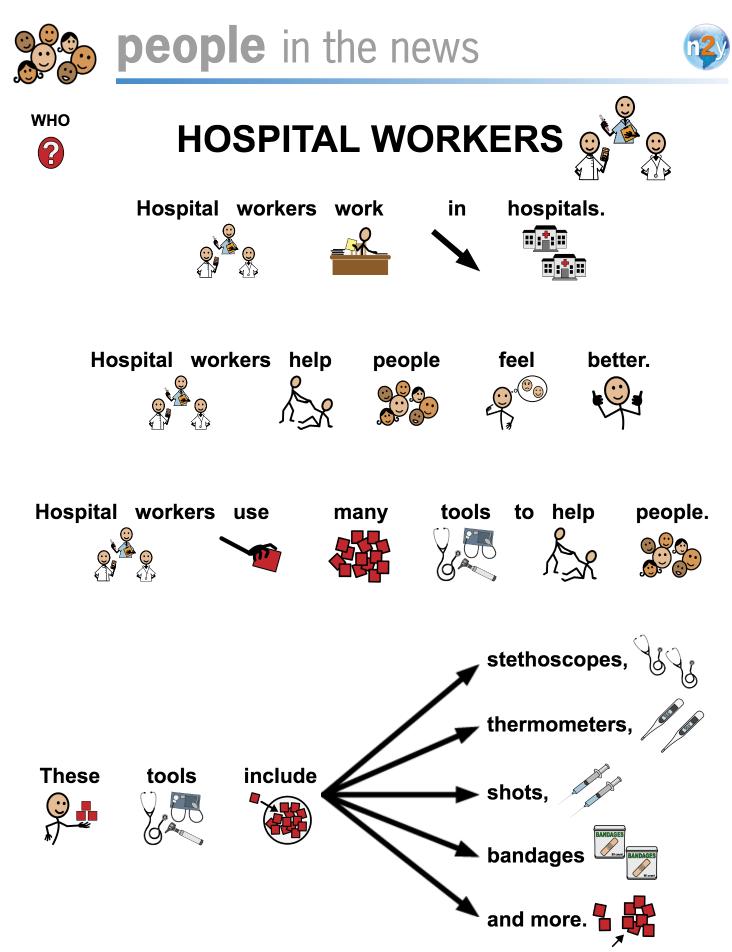

## Choose the pictures about THANKING HOSPITAL WORKERS.

1. WHAT is the paper about ?

- 2. WHO are helping sick people become healthy ?
- Thanking Hospital Workers

clothing

stores

N

hospital

- 3. WHERE do hospital workers work?
- 4. WHAT is May 10 16?

- National Hospital Week AAV 1

restaurants

medicine

- 5. WHAT may hospital workers give to sick people?

tickets

pets

cafeteria worker

**6**.