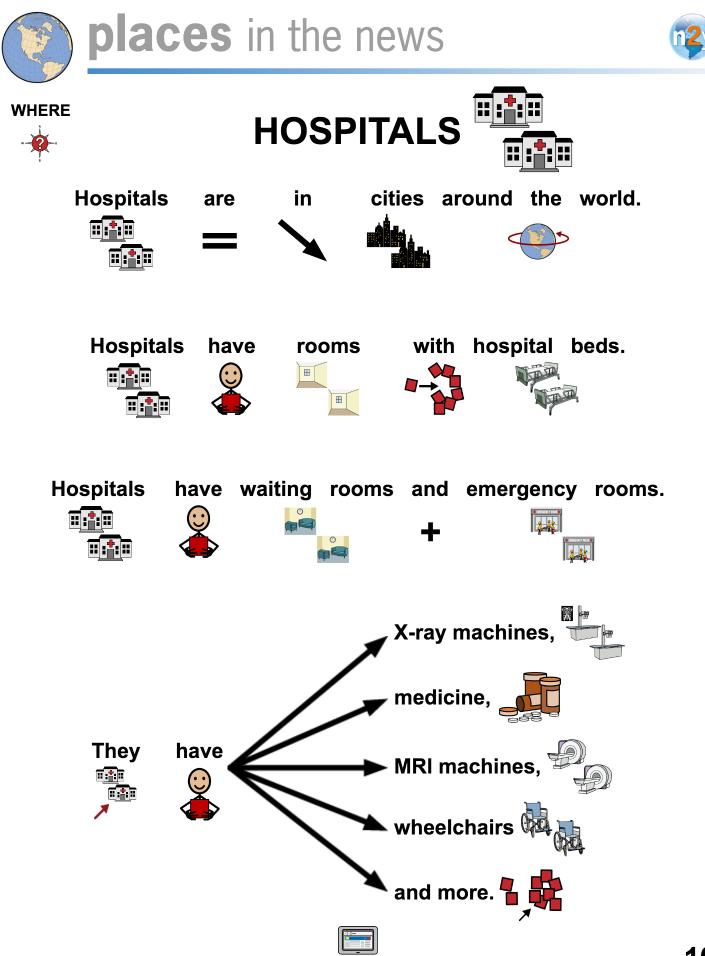

## Choose the pictures about THANKING HOSPITAL WORKERS.

1. WHAT is the paper about ?

- 2. WHO are helping sick people become healthy ?
- Thanking Hospital Workers

clothing

stores

N

hospital

- 3. WHERE do hospital workers work?
- 4. WHAT is May 10 16?

- National Hospital Week AAV 1

restaurants

medicine

- 5. WHAT may hospital workers give to sick people?

tickets

pets

cafeteria worker

**6**.