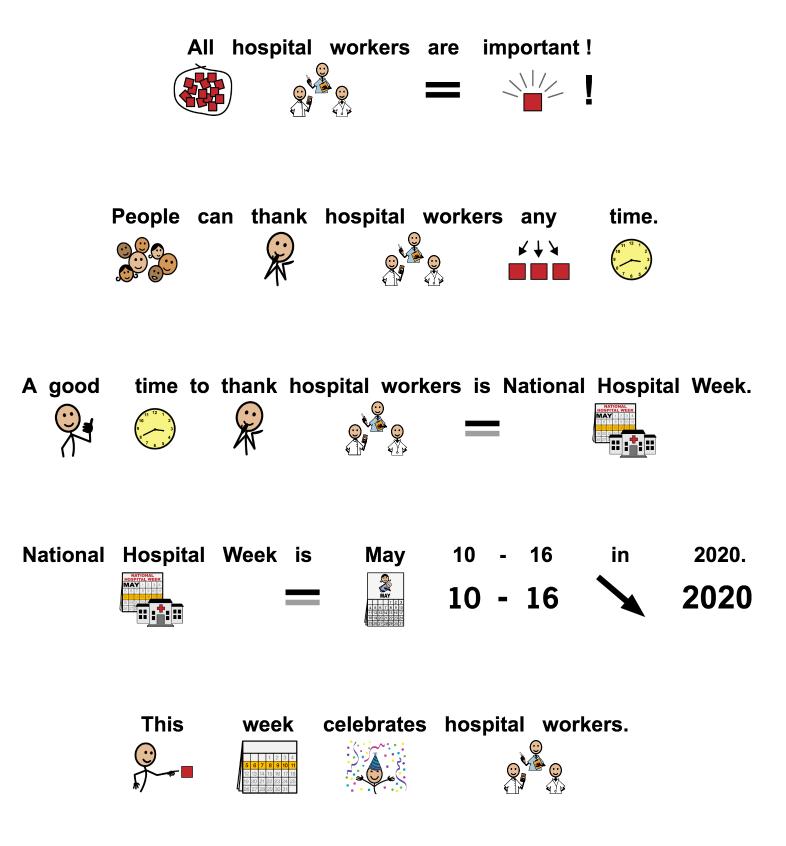

## Choose the pictures about THANKING HOSPITAL WORKERS.

1. WHAT is the paper about ?

- 2. WHO are helping sick people become healthy ?
- Thanking Hospital Workers

clothing

stores

N

hospital

- 3. WHERE do hospital workers work?
- 4. WHAT is May 10 16?

- National Hospital Week AAV 1

restaurants

medicine

- 5. WHAT may hospital workers give to sick people?

tickets

pets

cafeteria worker

**6**.