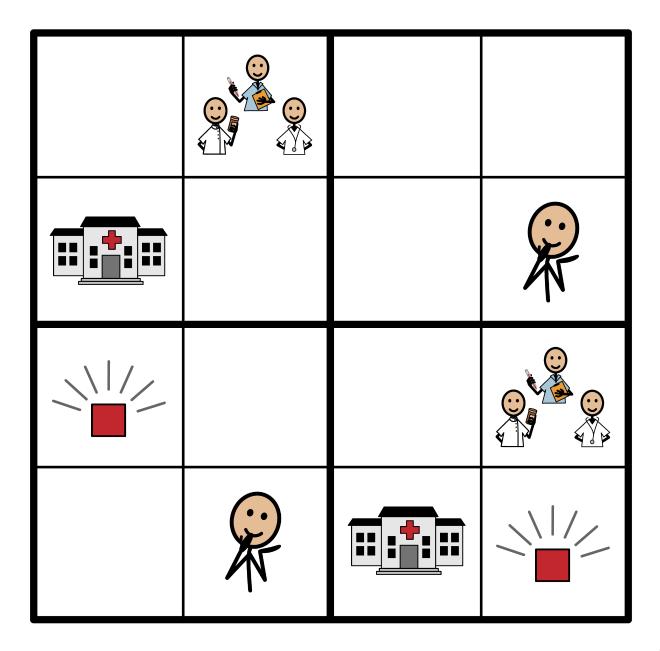

Fill in the grid using the pictures below so that every row, every column and every large box contains the following four items:

Cut out the items below to use as errorless choices for the review page.