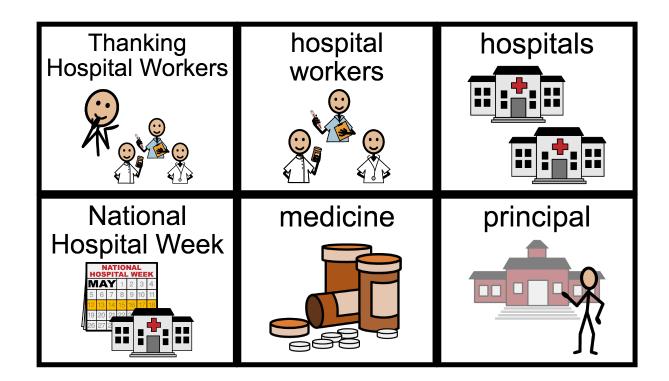

## Choose the pictures about THANKING HOSPITAL WORKERS.

1. WHAT is the paper about ?

- 2. WHO are helping sick people become healthy ?
- Thanking Hospital Workers

clothing

stores

N

hospital

- 3. WHERE do hospital workers work?
- 4. WHAT is May 10 16?

- National Hospital Week AAV 1

restaurants

medicine

- 5. WHAT may hospital workers give to sick people?

tickets

pets

cafeteria worker

**6**.