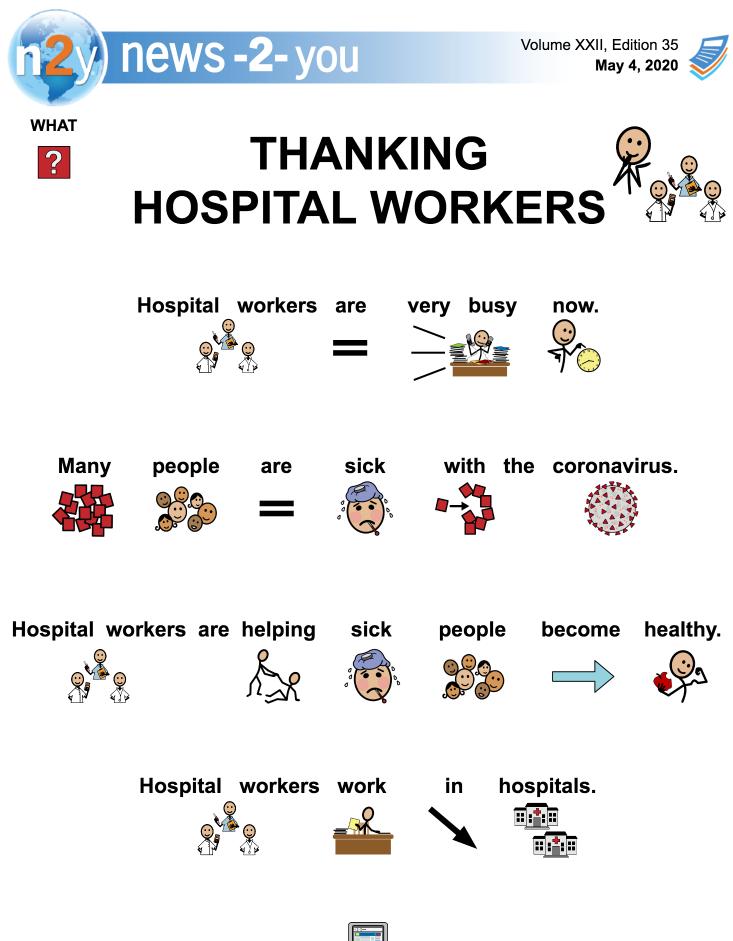

## Choose the pictures about THANKING HOSPITAL WORKERS.

1. WHAT is the paper about ?

- 2. WHO are helping sick people become healthy ?
- Thanking Hospital Workers

clothing

stores

N

hospital

- 3. WHERE do hospital workers work?
- 4. WHAT is May 10 16?

- National Hospital Week AAV 1

restaurants

medicine

- 5. WHAT may hospital workers give to sick people?

tickets

pets

cafeteria worker

**6**.