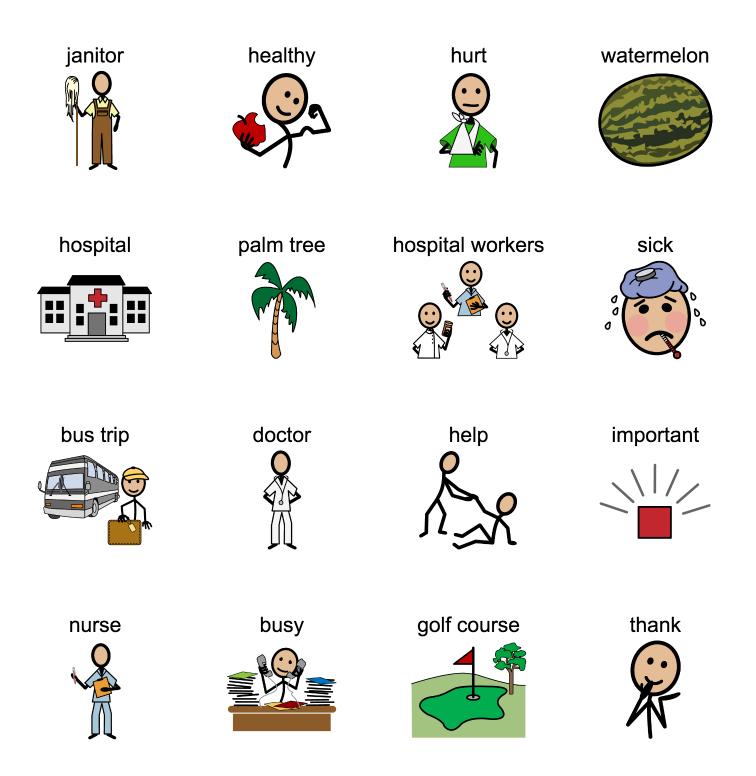

## Choose the pictures about THANKING HOSPITAL WORKERS.

1. WHAT is the paper about ?

- 2. WHO are helping sick people become healthy ?
- Thanking Hospital Workers

clothing

stores

N

hospital

- 3. WHERE do hospital workers work?
- 4. WHAT is May 10 16?

- National Hospital Week AAV 1

restaurants

medicine

- 5. WHAT may hospital workers give to sick people?

tickets

pets

cafeteria worker

**6**.