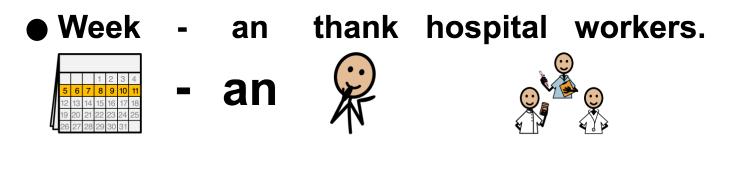

## Choose the pictures about THANKING HOSPITAL WORKERS.

1. WHAT is the paper about ?

- 2. WHO are helping sick people become healthy ?
- Thanking Hospital Workers

clothing

stores

N

hospital

- 3. WHERE do hospital workers work?
- 4. WHAT is May 10 16?

- National Hospital Week AAV 1

restaurants

medicine

- 5. WHAT may hospital workers give to sick people?

tickets

pets

cafeteria worker

**6**.