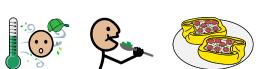

## recipe page

HEALTHY PEPPER PIZZAS

NOTE: Always consider student food allergies when preparing recipes.

1. Preheat oven to 350°.

- 2. Put pepper halves onto baking sheet.
- 3. Spray cooking spray onto each pepper half.
- 4. Put 2 T pizza sauce into each pepper half. Spread inside.

5. Put ¼ C cheese into each pepper half.

6. Put 2 T pepperoni slices into each pepper half.

7. Sprinkle Italian seasoning into each pepper half.

8. Bake 15 minutes.

9. Cool slightly. Eat.

15

1/4 C

11