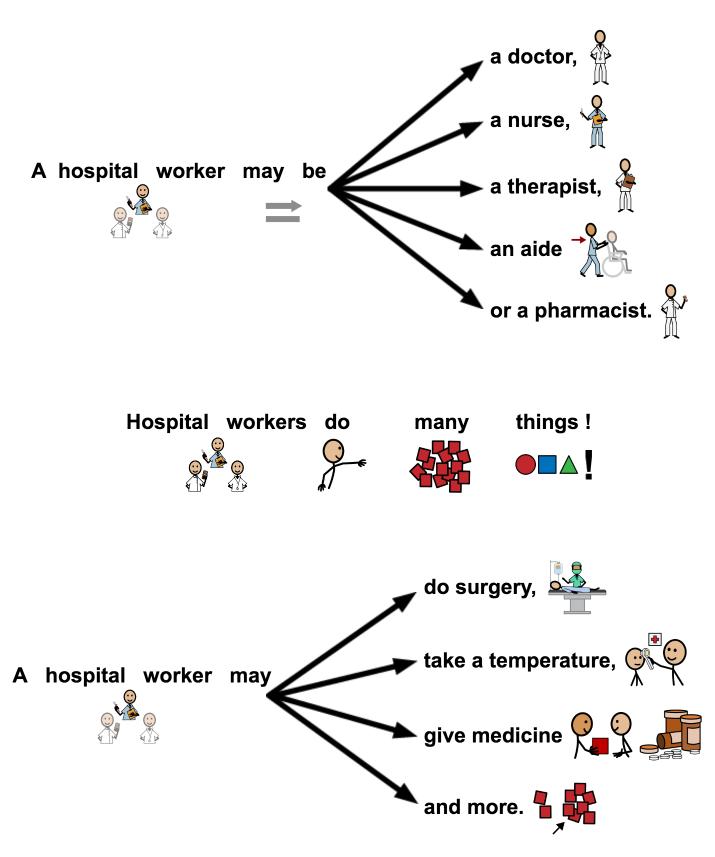

## Choose the pictures about THANKING HOSPITAL WORKERS.

1. WHAT is the paper about ?

- 2. WHO are helping sick people become healthy ?
- Thanking Hospital Workers

clothing

stores

N

hospital

- 3. WHERE do hospital workers work?
- 4. WHAT is May 10 16?

- National Hospital Week AAV 1

restaurants

medicine

- 5. WHAT may hospital workers give to sick people?

tickets

pets

cafeteria worker

**6**.