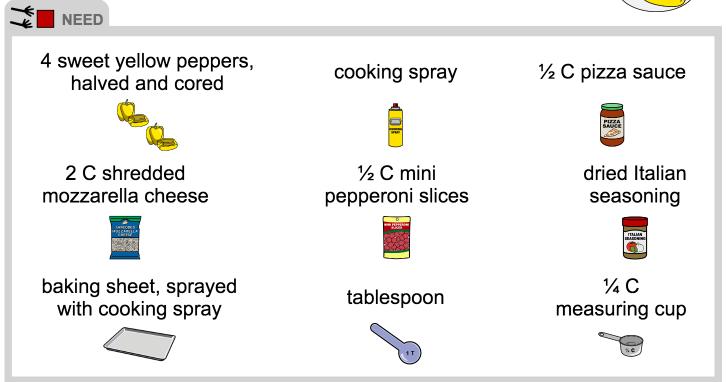

## recipe page

HEALTHY PEPPER PIZZAS

NOTE: Always consider student food allergies when preparing recipes.

1. Preheat oven to 350°.

- 2. Put pepper halves onto baking sheet.
- 3. Spray cooking spray onto each pepper half.
- 4. Put 2 T pizza sauce into each pepper half. Spread inside.

5. Put ¼ C cheese into each pepper half.

6. Put 2 T pepperoni slices into each pepper half.

7. Sprinkle Italian seasoning into each pepper half.

8. Bake 15 minutes.

9. Cool slightly. Eat.

15

1/4 C

11