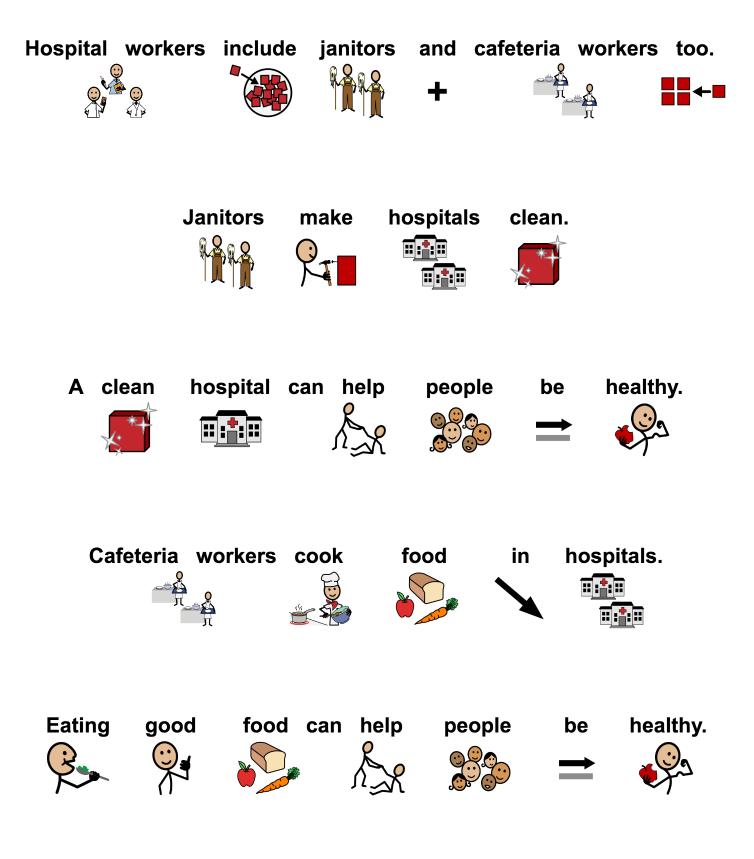

## Choose the pictures about THANKING HOSPITAL WORKERS.

1. WHAT is the paper about ?

- 2. WHO are helping sick people become healthy ?
- Thanking Hospital Workers

clothing

stores

N

hospital

- 3. WHERE do hospital workers work?
- 4. WHAT is May 10 16?

- National Hospital Week AAV 1

restaurants

medicine

- 5. WHAT may hospital workers give to sick people?

tickets

pets

cafeteria worker

**6**.