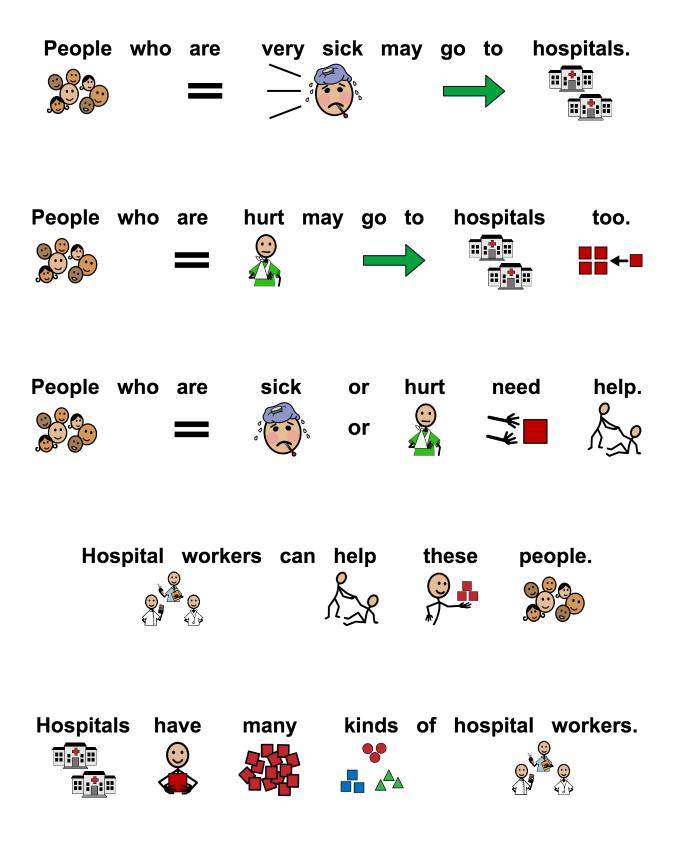

## Choose the pictures about THANKING HOSPITAL WORKERS.

1. WHAT is the paper about ?

- 2. WHO are helping sick people become healthy ?
- Thanking Hospital Workers

clothing

stores

N

hospital

- 3. WHERE do hospital workers work?
- 4. WHAT is May 10 16?

- National Hospital Week AAV 1

restaurants

medicine

- 5. WHAT may hospital workers give to sick people?

tickets

pets

cafeteria worker

**6**.