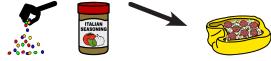

5. Put ¼ C cheese into each pepper half.

6. Put 2 T pepperoni slices into each pepper half.

7. Sprinkle Italian seasoning into each pepper half.

8. Bake 15 minutes.

9. Cool slightly. Eat.

15

1/4 C

11