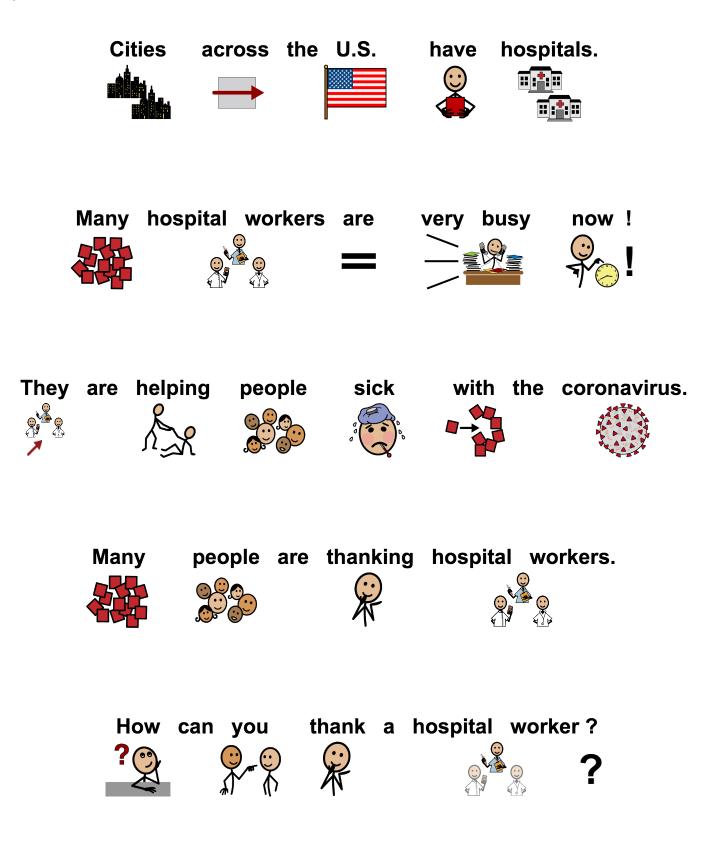

## Choose the pictures about THANKING HOSPITAL WORKERS.

1. WHAT is the paper about ?

- 2. WHO are helping sick people become healthy ?
- Thanking Hospital Workers

clothing

stores

N

hospital

- 3. WHERE do hospital workers work?
- 4. WHAT is May 10 16?

- National Hospital Week AAV 1

restaurants

medicine

- 5. WHAT may hospital workers give to sick people?

tickets

pets

cafeteria worker

**6**.