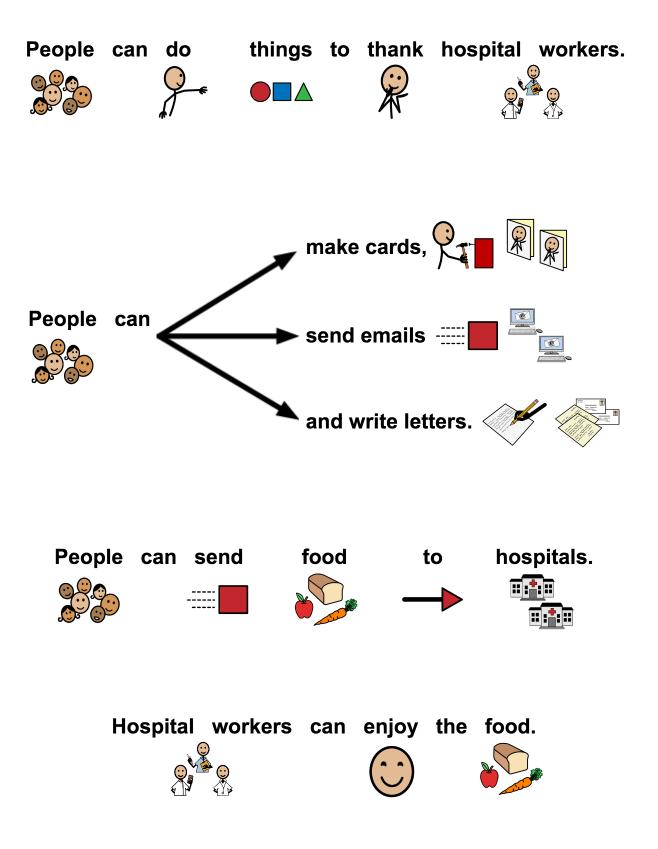

## Choose the pictures about THANKING HOSPITAL WORKERS.

1. WHAT is the paper about ?

- 2. WHO are helping sick people become healthy ?
- Thanking Hospital Workers

clothing

stores

N

hospital

- 3. WHERE do hospital workers work?
- 4. WHAT is May 10 16?

- National Hospital Week AAV 1

restaurants

medicine

- 5. WHAT may hospital workers give to sick people?

tickets

pets

cafeteria worker

**6**.