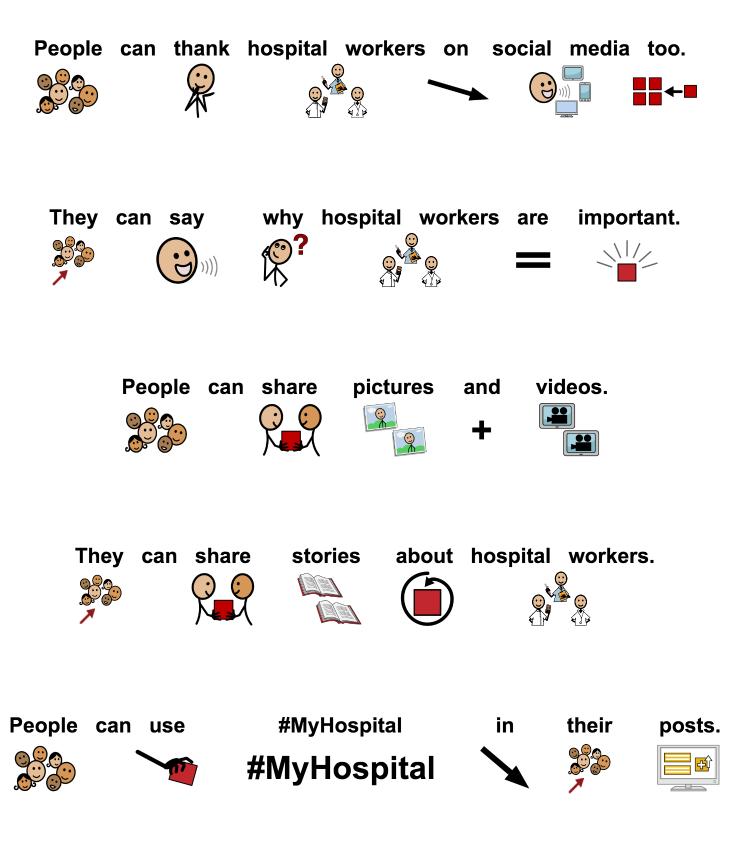

## Choose the pictures about THANKING HOSPITAL WORKERS.

1. WHAT is the paper about ?

- 2. WHO are helping sick people become healthy ?
- Thanking Hospital Workers

clothing

stores

N

hospital

- 3. WHERE do hospital workers work?
- 4. WHAT is May 10 16?

- National Hospital Week AAV 1

restaurants

medicine

- 5. WHAT may hospital workers give to sick people?

tickets

pets

cafeteria worker

**6**.