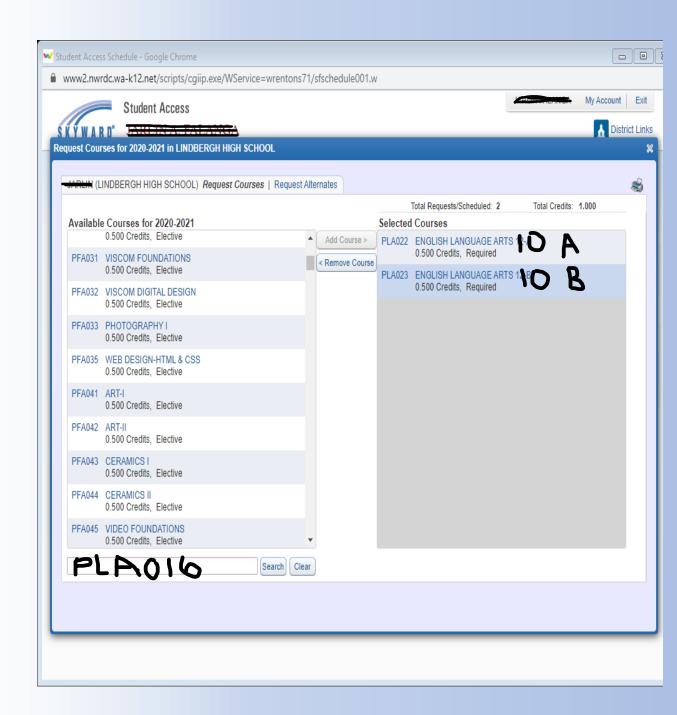

# SELECT EACH REQUEST BY HIGHLIGHTING THE COURSE AND CLICKING "ADD COURSE" TO REMOVE A COURSE, HIGHLIGHT THE COURSE AND CLICK "REMOVE COURSE".

You can find your courses by either:

- Using the scroll option
   They are listed in order of their course code
- 2. Using the search button

Type in the name of the class that you are looking for

## Follow this Course Offering Sheet to help you select your classes for next year!

You can search by typing in the **course title** or the **course code** 