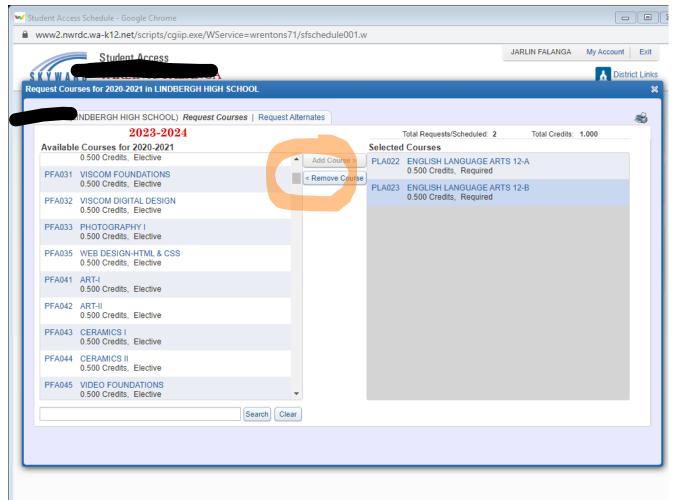

#### 1. Enter Student Skyward Login and Password

- You must log on from your Chromebook or a real computer-the Skyward mobile app on your phone will not work
- You must log into Student Access. Family access (what your parents use) does not have this capability.
- Lost your password? Click on the "forgot password" to have it reset.
- Enter your course selections. Be sure to choose 7.50 credits. Some classes are one trimester, some are two, some are three.
  - · Click Schedule.
  - On upper right you will see "Course Requests Now Open". Beneath that click on "Requests Courses for 2020-2021 in Lindbergh High School".
  - · Select each request by highlighting the course and clicking "Add Course"
  - To remove a course, highlight the course and click "Remove Course".
  - When finished entering 7.50 credits of requests, click on "Request Alternates" at the top of the page.

# SELECT EACH REQUEST BY HIGHLIGHTING THE COURSE AND CLICKING "ADD COURSE" TO REMOVE A COURSE, HIGHLIGHT THE COURSE AND CLICK "REMOVE COURSE".

You can find your courses by either:

- Using the scroll option
   They are listed in order of their course code
- 2. Using the search button