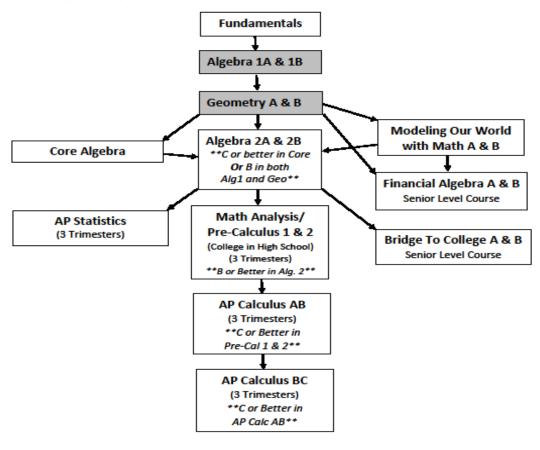

#### High School Graduation Requirements Checklist Class of 2022-2023

Name: Beth Lunsden.

| <ul> <li>Minimum credits for graduation: 26</li> <li>Each ☐ represents .5 credit</li> <li>Personalized Pathway Requirement (PPR): Up post-high school career outcome chosen by the School &amp; Beyond Plan.</li> </ul>                                                                                                                                                                                                                                                                                                                                                                                                                                                                                                                                                                                                                                                                                                                                                                                                                                                                                                                                                                                                                                                                                                                                                                                                                                                                                                                                                                                                                                                                                                                                                                                                                                                                                                                                                                                                                                                                                                        | -                                                                                             |
|--------------------------------------------------------------------------------------------------------------------------------------------------------------------------------------------------------------------------------------------------------------------------------------------------------------------------------------------------------------------------------------------------------------------------------------------------------------------------------------------------------------------------------------------------------------------------------------------------------------------------------------------------------------------------------------------------------------------------------------------------------------------------------------------------------------------------------------------------------------------------------------------------------------------------------------------------------------------------------------------------------------------------------------------------------------------------------------------------------------------------------------------------------------------------------------------------------------------------------------------------------------------------------------------------------------------------------------------------------------------------------------------------------------------------------------------------------------------------------------------------------------------------------------------------------------------------------------------------------------------------------------------------------------------------------------------------------------------------------------------------------------------------------------------------------------------------------------------------------------------------------------------------------------------------------------------------------------------------------------------------------------------------------------------------------------------------------------------------------------------------------|-----------------------------------------------------------------------------------------------|
| LANGUAGE ARTS (4 credits) Language Arts 9A, 9B                                                                                                                                                                                                                                                                                                                                                                                                                                                                                                                                                                                                                                                                                                                                                                                                                                                                                                                                                                                                                                                                                                                                                                                                                                                                                                                                                                                                                                                                                                                                                                                                                                                                                                                                                                                                                                                                                                                                                                                                                                                                                 | PHYSICAL EDUCATION (1.5 credits)                                                              |
| Language Arts 10A, 10B Language Arts 11A, 11B Language Arts 12A, 12B | HEALTH (.5 credit)  FINE ARTS (2 credits, one of which may be PPR)                            |
| MATH (3 credits) Algebra  Geometry  3 <sup>rd</sup> year qualifying math                                                                                                                                                                                                                                                                                                                                                                                                                                                                                                                                                                                                                                                                                                                                                                                                                                                                                                                                                                                                                                                                                                                                                                                                                                                                                                                                                                                                                                                                                                                                                                                                                                                                                                                                                                                                                                                                                                                                                                                                                                                       | WORLD LANGUAGE or PPR (2 credits)  ELECTIVES (6 credits)  D D D D D D D D D D D D D D D D D D |
| SOCIAL STUDIES (3 credits) World History  U.S. History  Civics / CWI                                                                                                                                                                                                                                                                                                                                                                                                                                                                                                                                                                                                                                                                                                                                                                                                                                                                                                                                                                                                                                                                                                                                                                                                                                                                                                                                                                                                                                                                                                                                                                                                                                                                                                                                                                                                                                                                                                                                                                                                                                                           | Total Credits: 17,50                                                                          |
| SCIENCE (3 credits)                                                                                                                                                                                                                                                                                                                                                                                                                                                                                                                                                                                                                                                                                                                                                                                                                                                                                                                                                                                                                                                                                                                                                                                                                                                                                                                                                                                                                                                                                                                                                                                                                                                                                                                                                                                                                                                                                                                                                                                                                                                                                                            | Other Graduation Requirements:  Passed SBA or approved alternatives in: ELA                   |